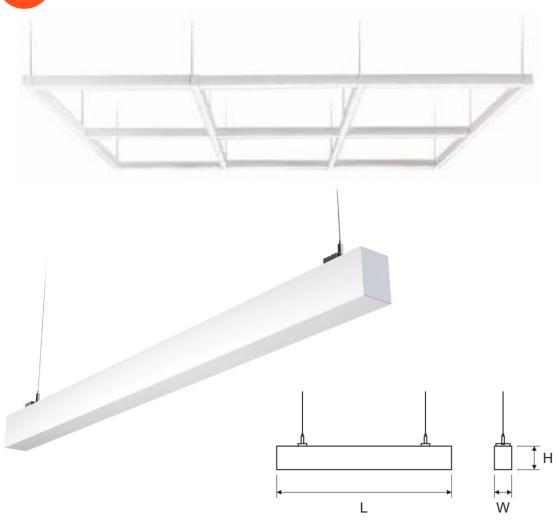

#### Product name: Unify

Description: improved Grid system With seamless opal cover L 1200 mm x W 60 mm x H 80 mm 28 watt, 3550 lumen, 830, 2.8 kg Efficiency: 126.8 lm/W 100000 hours of lifetime L80B10

For all types of grids: 2 x 3, 3 x 6, 2 x 4, 2 x 15 or more