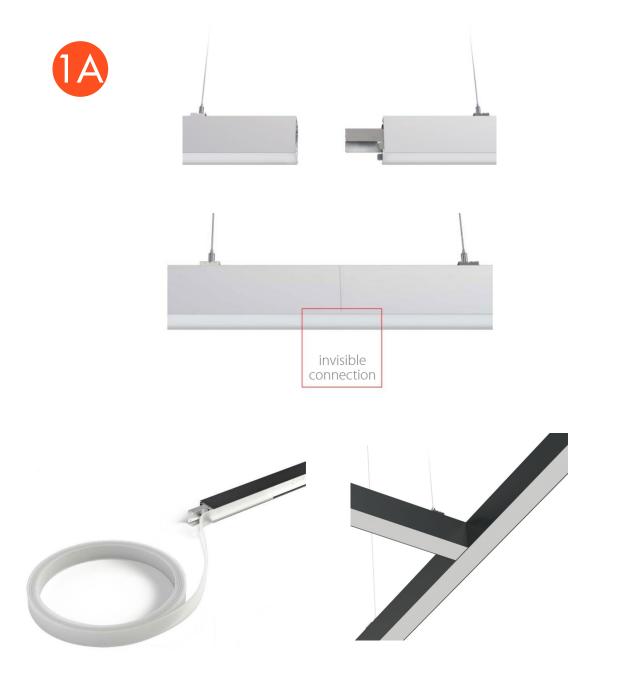

#### **Unify 1200**

Modern design Easy shipping because of one size Perfect combination of aesthetics and ergonomics Fast and easy mounting Possible illuminance control Emergency battery 1 hour possible Passive cooling system Well thought-out fast installation concept Invisible illumination connection on the long lines 90% recyclable