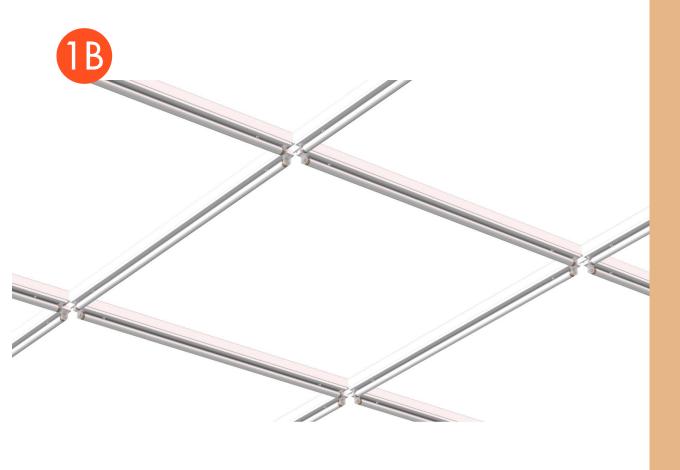

For all types of grids:

 $2 \times 3$ ,  $3 \times 6$ ,  $2 \times 4$ ,  $2 \times 15$  or more

# 1B

### 1B. Linear 48" LED

#### Unistrut grid line

Simple design

Easy shipping because of one size

Lightweight

Fast and easy mounting on the Unistrut

100 % recyclable

No driver boxes, which would be required to be hidden

Micro Wieland connectors and cables will be inside the