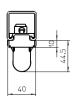

## 1. Linear 48" LED

Product name: Unistrut grid Line

Description: Grid system based on retrofit Goldline T8

LED tubes

L 1200 mm x W 40 mm x H 44,5 mm

T8, 18 watt, 2520 lumen, 830, +/- 1.5 kg

Efficiency: 140 lm/W