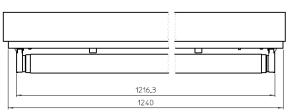

## 1. Linear 48" LED

Product name: Unistrut grid Line

Description: Grid system based on retrofit Goldline T8

LED tubes

L 1200 mm x W 40 mm x H 44,5 mm

T8, 18 watt, 2520 lumen, 830, +/- 1.5 kg

Efficiency: 140 lm/W