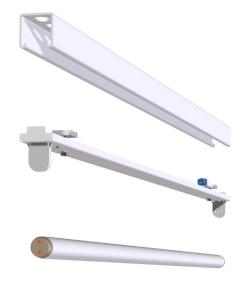

## 1. Linear 48" LED

Product name: Unistrut grid Line

Description: Grid system based on retrofit Goldline T8

LED tubes

L 1200 mm x W 40 mm x H 44,5 mm

T8, 18 watt, 2520 lumen, 830, +/- 1.5 kg

Efficiency: 140 lm/W

### 1B. Linear 48" LED

#### Unistrut grid line

Simple design

Easy shipping because of one size

Lightweight

Fast and easy mounting on the Unistrut

100 % recyclable

No driver boxes, which would be required to be hidden

Micro Wieland connectors and cables will be inside the

Unistrut.

No demanding certification procedures needed

LED T8 tubes are available in most countries (we picked

a good quality tube)

Available lengths for T8: 60 cm, 90 cm, 120 cm, 150 cm