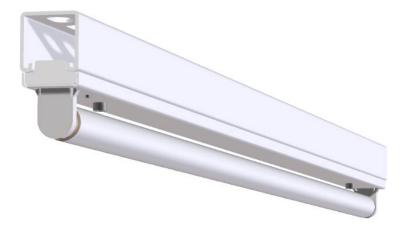

## 1. Linear 48" LED

Product name: Unistrut grid Line

Description: Grid system based on retrofit Goldline T8

LED tubes

L 1200 mm x W 40 mm x H 44,5 mm

T8, 18 watt, 2520 lumen, 830, +/- 1.5 kg

Efficiency: 140 lm/W

#### Unistrut grid line

Simple design

Easy shipping because of one size

Lightweight

Fast and easy mounting on the Unistrut

100 % recyclable

No driver boxes, which would be required to be hidden

Micro Wieland connectors and cables will be inside the

Unistrut.

No demanding certification procedures needed

LED T8 tubes are available in most countries (we picked

a good quality tube)

Available lengths for T8: 60 cm, 90 cm, 120 cm, 150 cm